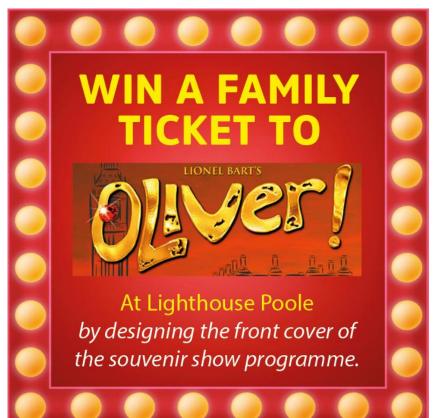

## Be our Art-ful Dodger and WIN A FAMILY TICKET TO OLIVER!

We're challenging local primary school pupils to design the front cover image for P&P's Oliver! souvenir show programme which will be on sale at each performance of Oliver, at Lighthouse this June!

## The prize is a Family Ticket for 2 Adults & 2 Children

(worth £55!) to any performance of Oliver! at Poole Lighthouse, from Wednesday 5th to Saturday 8th June.

Entries should be A4 Portrait & drawn using pens, pencils, crayons, or ink!

Take a photo of your creation and get a parent/guardian/teacher to send it to <u>competitions@writeplacemedia.co.uk</u>

[Please state ART04 in the email subject header only] The competition closes on 26/4/24. - The winner will be notified by 10/5/24.

GOOD LUCK

https://competition.mysaferdorset.com